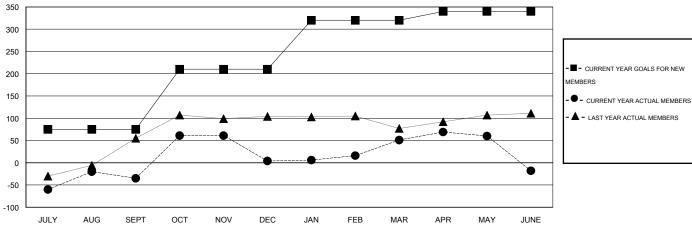

## GOALS AND ACTUAL MEMBERS CUMULATIVE

| -■-   | CURRENT YEAR GOALS FOR NEW |
|-------|----------------------------|
| мемві | ERS                        |

- LAST YEAR ACTUAL MEMBERS

| DROPPED CLUBS: 6 |     |
|------------------|-----|
| DROPPED MEMBERS  |     |
| DECEASED         | 6   |
| CLUB CANCELLED   | 99  |
| OTHER            | 267 |
| TOTAL            | 372 |

| ⇃ |                             |                    | Members                             |                    |                  |  |
|---|-----------------------------|--------------------|-------------------------------------|--------------------|------------------|--|
| ╽ | RESULTS FOR 2014-2015       |                    |                                     |                    |                  |  |
|   | QUARTER                     | NEW MEMBER<br>GOAL | CHARTER AND<br>NEW MEMBERS<br>ADDED | DROPPED<br>MEMBERS | NET<br>GAIN/LOSS |  |
|   | JULY/AUG/SEPT               | 75<br>135          | 77<br>126                           | 112<br>87          | -35<br>39        |  |
|   | JAN/FEB/MAR<br>APR/MAY/JUNE | 110<br>20          | 80<br>71                            | 33<br>140          | 47<br>-69        |  |