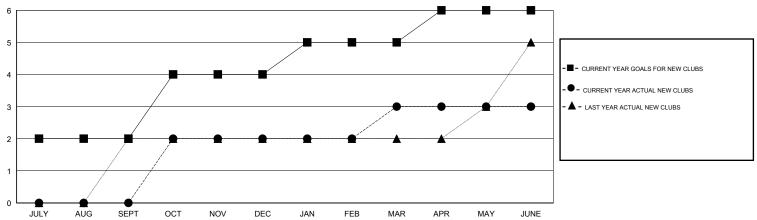

## GOALS AND ACTUAL NEW CLUBS CUMULATIVE

## District 323 H2

Results as of: 6/30/2015

KAMLESH JAIN **LOCATION INDIA**  $\mathsf{GMT}\;\mathsf{CA}\;6$ 

| GWIT. TO WILL COLL OF WITH  |                  |           | LOCATION INDIA   |                  |
|-----------------------------|------------------|-----------|------------------|------------------|
|                             |                  | Clubs     |                  |                  |
| RESULTS FOR 2014-2015       |                  |           |                  |                  |
| QUARTER                     | NEW CLUB<br>GOAL | NEW CLUBS | DROPPED<br>CLUBS | NET<br>GAIN/LOSS |
| JULY/AUG/SEPT               | 2<br>2           | 0<br>2    | 0<br>4           | 0<br>-2          |
| JAN/FEB/MAR<br>APR/MAY/JUNE | 1                | 1<br>0    | 0<br>2           | 1<br>-2          |